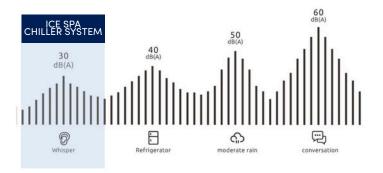

smart Wi-Fi app & remote control

quiet operation (<28 dB at 10m)

compatible with most spas, swim spas, and plunge tubs

compact design, easy installation

It's effortless to use and designed for total peace of mind.

|                                         |                        | 7kW                         |
|-----------------------------------------|------------------------|-----------------------------|
| Ambient 26°C   Water 26°C in Humid 80%  | Capacity (kW)          | 3,3~7                       |
|                                         | Power Consumption (kW) | 0,28~1,4                    |
|                                         | СОР                    | 5~11,9                      |
| Ambient 15°C   Water 38°C in Humid 70%  | Capacity (kW)          | 2,8~4,7                     |
|                                         | Power Consumption (kW) | 0,67~1,3                    |
|                                         | СОР                    | 3,7~4,2                     |
| Ambient -10°C   Water 38°C in Humid 70% | Capacity (kW)          | 2,2~3,3                     |
|                                         | Power Consumption (kW) | 1,2~1,5                     |
|                                         | СОР                    | 1,8~2,1                     |
| Ambient 35°C   Water 27°C in Humid 70%  | Capacity (kW)          | 3,2~3,7                     |
|                                         | Power Consumption (kW) | 0,87~1,2                    |
|                                         | EER                    | 3~3,7                       |
| Power Supply                            |                        | Mono 220-240V / 50Hz - 60Hz |
| Connections                             |                        | 32 / 38mm                   |
| Max Power (kW)                          |                        | 1,7                         |
| Max Current (A)                         |                        | 9                           |
| Heating Temperature Range               |                        | 15°C / 40°C                 |
| Cooling Temperature Range               |                        | 4°C / 35°C                  |
| Operating Range                         |                        | -25°C / 43°C                |
| Flow Rate (m3/h)                        |                        | 3                           |
| Refrigerant                             |                        | R32 / 0,65 kg               |
| Packaging Dimensions (mm)               |                        | 910x550x540                 |
| Dimensions (mm)                         |                        | 710x490x500                 |
| Net/Gross weight (kg)                   |                        | 43 / 46                     |
| Noise Level at 1m (dB(A))               |                        | <48                         |
| Noise Level at 4m (dB(A))               |                        | <36                         |
| Noise Level at 10m (dB(A))              |                        | <28                         |
| Compressor Type                         |                        | Rotary                      |
| Exchanger                               |                        | Twisted Tech Titanium       |
| Function                                |                        | Heating and Cooling         |
| Pressure Drop (mCE)                     |                        | 0,4                         |