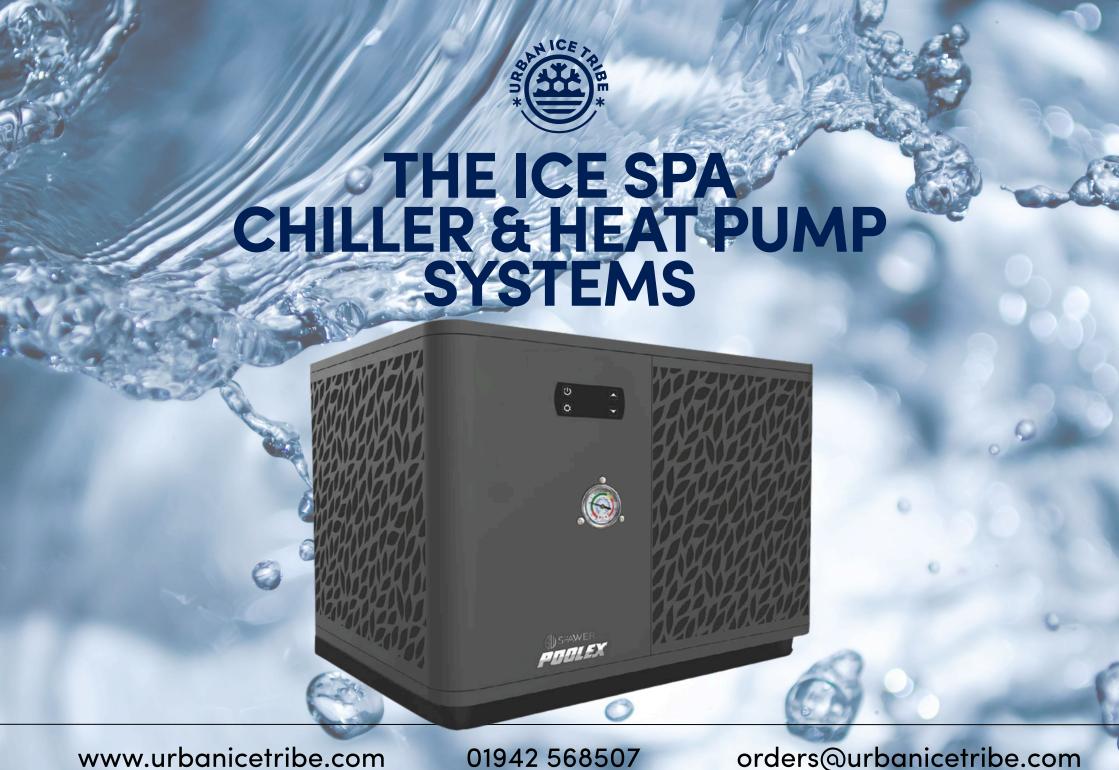

## **ABOUT THE SYSTEM**

The Poolex Ice Spa is a high-performance spa chiller and heater system built to thrive in the harshest conditions. Designed for ice bath users, spas, swim spas, and Nordic tubs, it operates efficiently even in sub-zero temperatures down to -25°C, thanks to its advanced EVI (Enhanced Vapour Injection) technology.

With heating and cooling in one unit, Full Inverter efficiency, and whisper-quiet operation, this is your go-to system when you need complete control, no matter the climate.

With a powerful 7kW capacity and ultra-wide temperature range, the Ice Spa lets you:

- Heat up to 40°C, even in freezing outdoor conditions
- Cool down to 4°C, ideal for contrast therapy and recovery
- Run year-round, even in alpine or northern climates

Reversible heating/cooling ensures a consistent and controlled experience, from spa sessions to cold plunges.

## **KEY BENEFITS**

what sets the ice spa apart?

reversible heating & cooling from 4°C to 40°C

operates in ambient temperatures down to -25°C

EVI & Full Inverter tech for superior efficiency

saves up to 75% on energy vs. electric heaters

smart Wi-Fi app & remote control

quiet operation (<28 dB at 10m)

compatible with most spas, swim spas, and plunge tubs

compact design, easy installation

It's effortless to use and designed for total peace of mind.

|                                         |                        | 7kW                         |
|-----------------------------------------|------------------------|-----------------------------|
| Ambient 26°C   Water 26°C in Humid 80%  | Capacity (kW)          | 3,3~7                       |
|                                         | Power Consumption (kW) | 0,28~1,4                    |
|                                         | СОР                    | 5~11,9                      |
| Ambient 15°C   Water 38°C in Humid 70%  | Capacity (kW)          | 2,8~4,7                     |
|                                         | Power Consumption (kW) | 0,67~1,3                    |
|                                         | СОР                    | 3,7~4,2                     |
| Ambient -10°C   Water 38°C in Humid 70% | Capacity (kW)          | 2,2~3,3                     |
|                                         | Power Consumption (kW) | 1,2~1,5                     |
|                                         | СОР                    | 1,8~2,1                     |
| Ambient 35°C   Water 27°C in Humid 70%  | Capacity (kW)          | 3,2~3,7                     |
|                                         | Power Consumption (kW) | 0,87~1,2                    |
|                                         | EER                    | 3~3,7                       |
| Power Supply                            |                        | Mono 220-240V / 50Hz - 60Hz |
| Connections                             |                        | 32 / 38mm                   |
| Max Power (kW)                          |                        | 1,7                         |
| Max Current (A)                         |                        | 9                           |
| Heating Temperature Range               |                        | 15°C / 40°C                 |
| Cooling Temperature Range               |                        | 4°C / 35°C                  |
| Operating Range                         |                        | -25°C / 43°C                |
| Flow Rate (m3/h)                        |                        | 3                           |
| Refrigerant                             |                        | R32 / 0,65 kg               |
| Packaging Dimensions (mm)               |                        | 910x550x540                 |
| Dimensions (mm)                         |                        | 710x490x500                 |
| Net/Gross weight (kg)                   |                        | 43 / 46                     |
| Noise Level at 1m (dB(A))               |                        | <48                         |
| Noise Level at 4m (dB(A))               |                        | <36                         |
| Noise Level at 10m (dB(A))              |                        | <28                         |
| Compressor Type                         |                        | Rotary                      |
| Exchanger                               |                        | Twisted Tech Titanium       |
| Function                                |                        | Heating and Cooling         |
| Pressure Drop (mCE)                     |                        | 0,4                         |