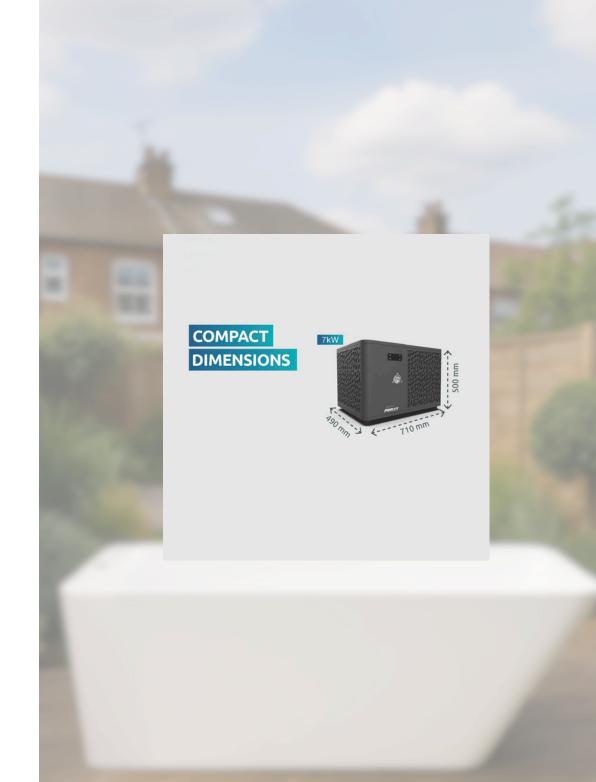

It's effortless to use and designed for total peace of mind.

|                                         |                        | 7kW                         |
|-----------------------------------------|------------------------|-----------------------------|
| Ambient 26°C   Water 26°C in Humid 80%  | Capacity (kW)          | 3,3~7                       |
|                                         | Power Consumption (kW) | 0,28~1,4                    |
|                                         | СОР                    | 5~11,9                      |
| Ambient 15°C   Water 38°C in Humid 70%  | Capacity (kW)          | 2,8~4,7                     |
|                                         | Power Consumption (kW) | 0,67~1,3                    |
|                                         | СОР                    | 3,7~4,2                     |
| Ambient -10°C   Water 38°C in Humid 70% | Capacity (kW)          | 2,2~3,3                     |
|                                         | Power Consumption (kW) | 1,2~1,5                     |
|                                         | СОР                    | 1,8~2,1                     |
| Ambient 35°C   Water 27°C in Humid 70%  | Capacity (kW)          | 3,2~3,7                     |
|                                         | Power Consumption (kW) | 0,87~1,2                    |
|                                         | EER                    | 3~3,7                       |
| Power Supply                            |                        | Mono 220-240V / 50Hz - 60Hz |
| Connections                             |                        | 32 / 38mm                   |
| Max Power (kW)                          |                        | 1,7                         |
| Max Current (A)                         |                        | 9                           |
| Heating Temperature Range               |                        | 15°C / 40°C                 |
| Cooling Temperature Range               |                        | 4°C / 35°C                  |
| Operating Range                         |                        | -25°C / 43°C                |
| Flow Rate (m3/h)                        |                        | 3                           |
| Refrigerant                             |                        | R32 / 0,65 kg               |
| Packaging Dimensions (mm)               |                        | 910x550x540                 |
| Dimensions (mm)                         |                        | 710x490x500                 |
| Net/Gross weight (kg)                   |                        | 43 / 46                     |
| Noise Level at 1m (dB(A))               |                        | <48                         |
| Noise Level at 4m (dB(A))               |                        | <36                         |
| Noise Level at 10m (dB(A))              |                        | <28                         |
| Compressor Type                         |                        | Rotary                      |
| Exchanger                               |                        | Twisted Tech Titanium       |
| Function                                |                        | Heating and Cooling         |
| Pressure Drop (mCE)                     |                        | 0,4                         |