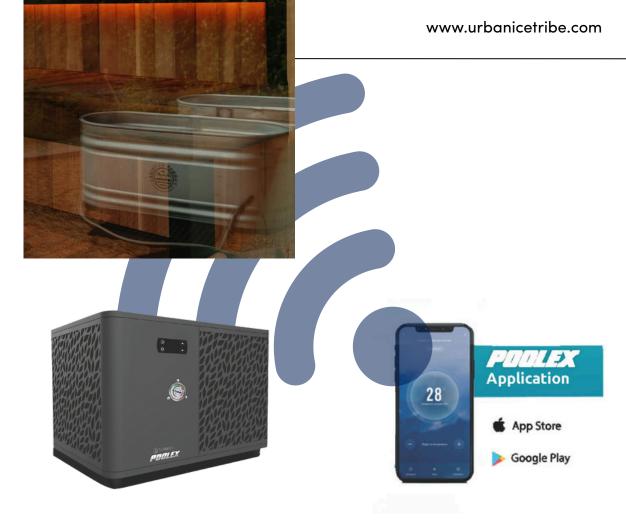

## **SMART CONTROLS**

The Ice Spa is packed with smart, user-friendly features:

- Wi-Fi control: Adjust temps, schedule sessions remotely
- Touchscreen remote (included)
- Pilot relays to manage pump and heater
- Plug-and-play hydraulic kit
- Energy savings up to 75% compared to electric heating