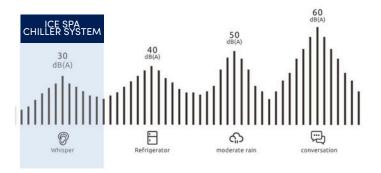

smart Wi-Fi app & remote control

quiet operation (<28 dB at 10m)

compatible with most spas, swim spas, and plunge tubs

compact design, easy installation