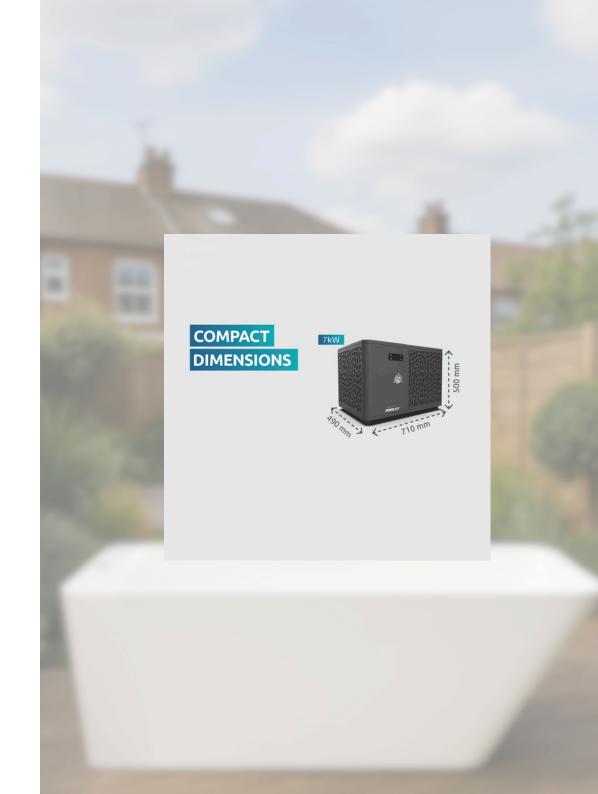

It's effortless to use and designed for total peace of mind.

|                                         |                        | 7kW                         |
|-----------------------------------------|------------------------|-----------------------------|
| Ambient 26°C   Water 26°C in Humid 80%  | Capacity (kW)          | 3,3~7                       |
|                                         | Power Consumption (kW) | 0,28~1,4                    |
|                                         | СОР                    | 5~11,9                      |
| Ambient 15°C   Water 38°C in Humid 70%  | Capacity (kW)          | 2,8~4,7                     |
|                                         | Power Consumption (kW) | 0,67~1,3                    |
|                                         | СОР                    | 3,7~4,2                     |
| Ambient -10°C   Water 38°C in Humid 70% | Capacity (kW)          | 2,2~3,3                     |
|                                         | Power Consumption (kW) | 1,2~1,5                     |
|                                         | СОР                    | 1,8~2,1                     |
| Ambient 35°C   Water 27°C in Humid 70%  | Capacity (kW)          | 3,2~3,7                     |
|                                         | Power Consumption (kW) | 0,87~1,2                    |
|                                         | EER                    | 3~3,7                       |
| Power Supply                            |                        | Mono 220-240V / 50Hz - 60Hz |
| Connections                             |                        | 32 / 38mm                   |
| Max Power (kW)                          |                        | 1,7                         |
| Max Current (A)                         |                        | 9                           |
| Heating Temperature Range               |                        | 15°C / 40°C                 |
| Cooling Temperature Range               |                        | 4°C / 35°C                  |
| Operating Range                         |                        | -25°C / 43°C                |
| Flow Rate (m3/h)                        |                        | 3                           |
| Refrigerant                             |                        | R32 / 0,65 kg               |
| Packaging Dimensions (mm)               |                        | 910x550x540                 |
| Dimensions (mm)                         |                        | 710x490x500                 |
| Net/Gross weight (kg)                   |                        | 43 / 46                     |
| Noise Level at 1m (dB(A))               |                        | <48                         |
| Noise Level at 4m (dB(A))               |                        | <36                         |
| Noise Level at 10m (dB(A))              |                        | <28                         |
| Compressor Type                         |                        | Rotary                      |
| Exchanger                               |                        | Twisted Tech Titanium       |
| Function                                |                        | Heating and Cooling         |
| Pressure Drop (mCE)                     |                        | 0,4                         |