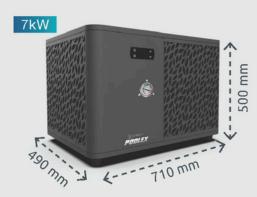

It's effortless to use and designed for total peace of mind.

|                                         |                        | 7kW                         |
|-----------------------------------------|------------------------|-----------------------------|
| Ambient 26°C   Water 26°C in Humid 80%  | Capacity (kW)          | 3,3~7                       |
|                                         | Power Consumption (kW) | 0,28~1,4                    |
|                                         | СОР                    | 5~11,9                      |
| Ambient 15°C   Water 38°C in Humid 70%  | Capacity (kW)          | 2,8~4,7                     |
|                                         | Power Consumption (kW) | 0,67~1,3                    |
|                                         | СОР                    | 3,7~4,2                     |
| Ambient -10°C   Water 38°C in Humid 70% | Capacity (kW)          | 2,2~3,3                     |
|                                         | Power Consumption (kW) | 1,2~1,5                     |
|                                         | СОР                    | 1,8~2,1                     |
| Ambient 35°C   Water 27°C in Humid 70%  | Capacity (kW)          | 3,2~3,7                     |
|                                         | Power Consumption (kW) | 0,87~1,2                    |
|                                         | EER                    | 3~3,7                       |
| Power Supply                            |                        | Mono 220-240V / 50Hz - 60Hz |
| Connections                             |                        | 32 / 38mm                   |
| Max Power (kW)                          |                        | 1,7                         |
| Max Current (A)                         |                        | 9                           |
| Heating Temperature Range               |                        | 15°C / 40°C                 |
| Cooling Temperature Range               |                        | 4°C / 35°C                  |
| Operating Range                         |                        | -25°C / 43°C                |
| Flow Rate (m3/h)                        |                        | 3                           |
| Refrigerant                             |                        | R32 / 0,65 kg               |
| Packaging Dimensions (mm)               |                        | 910x550x540                 |
| Dimensions (mm)                         |                        | 710x490x500                 |
| Net/Gross weight (kg)                   |                        | 43 / 46                     |
| Noise Level at 1m (dB(A))               |                        | <48                         |
| Noise Level at 4m (dB(A))               |                        | <36                         |
| Noise Level at 10m (dB(A))              |                        | <28                         |
| Compressor Type                         |                        | Rotary                      |
| Exchanger                               |                        | Twisted Tech Titanium       |
| Function                                |                        | Heating and Cooling         |
| Pressure Drop (mCE)                     |                        | 0,4                         |