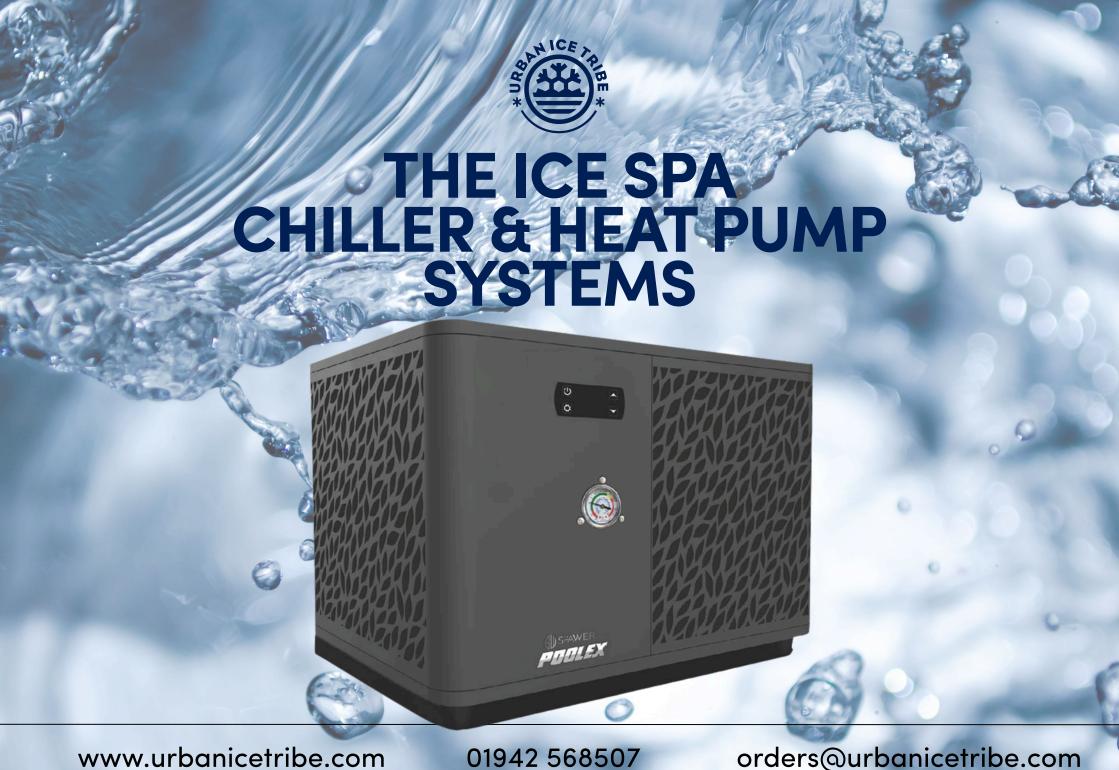

## **ABOUT THE SYSTEM**

The Poolex Ice Spa is a high-performance spa chiller and heater system built to thrive in the harshest conditions. Designed for ice bath users, spas, swim spas, and Nordic tubs, it operates efficiently even in sub-zero temperatures down to -25°C, thanks to its advanced EVI (Enhanced Vapour Injection) technology.

With heating and cooling in one unit, Full Inverter efficiency, and whisper-quiet operation, this is your go-to system when you need complete control, no matter the climate.

With a powerful 7kW capacity and ultra-wide temperature range, the Ice Spa lets you:

- Heat up to 40°C, even in freezing outdoor conditions
- Cool down to 3°C, ideal for contrast therapy and recovery
- Run year-round, even in alpine or northern climates

Reversible heating/cooling ensures a consistent and controlled experience, from spa sessions to cold plunges.

## **KEY BENEFITS**

what sets the ice spa apart?

reversible heating & cooling from 3°C to 40°C

operates in ambient temperatures down to -25°C

EVI & Full Inverter tech for superior efficiency

saves up to 75% on energy vs. electric heaters

smart Wi-Fi app & remote control

quiet operation (<28 dB at 10m)

compatible with most spas, swim spas, and plunge tubs

compact design, easy installation